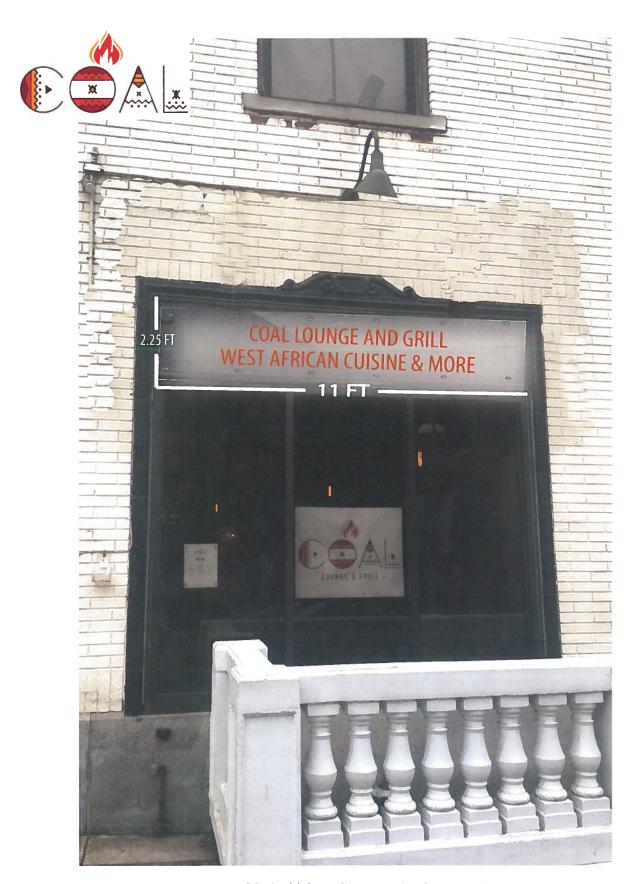

| APPLICATION FOR CERTIFICATE OF APPROPRIATENESS (COA)                                                                                                                                                                                                                                                                                                                                                         |             |
|--------------------------------------------------------------------------------------------------------------------------------------------------------------------------------------------------------------------------------------------------------------------------------------------------------------------------------------------------------------------------------------------------------------|-------------|
| Building address 81W Brog St Dende LA 7858                                                                                                                                                                                                                                                                                                                                                                   |             |
| Owner of building Nonema Villari Phone                                                                                                                                                                                                                                                                                                                                                                       |             |
| Owner's email & mailing address                                                                                                                                                                                                                                                                                                                                                                              |             |
| Applicant Koff Komah Phone:                                                                                                                                                                                                                                                                                                                                                                                  |             |
| Applicant's email & mailing address                                                                                                                                                                                                                                                                                                                                                                          |             |
| Street and Number City State Zip Code                                                                                                                                                                                                                                                                                                                                                                        |             |
| APPLICANT MUST ATTEND MEETING FOR CASE TO BE HEARD.  USE THE CHECKLIST ON THE BACK OF THIS APPLICATION TO ENSURE YOUR SUBMISSION IS  COMPLETE.                                                                                                                                                                                                                                                               |             |
| Historic & Architectural Review Board – Application form, photographs, and drawings must be submitted regular scheduled meeting in order to be placed on the agenda for the next meeting.  South Bethlehem & Mount Airy Historic Conservation Commission - Application form, photographs, and drawings must be submitted regular scheduled meeting in order to be placed on the agenda for the next meeting. |             |
| submitted process to the regular scheduled meeting in order to be placed on the agenda for the next meeting.                                                                                                                                                                                                                                                                                                 | <i> D</i> L |
| 1. PHOTOGRAPHS - Photographs of your building and neighboring buildings must accompany your application.                                                                                                                                                                                                                                                                                                     |             |
| 2. TYPE OF WORK PROPOSED - Check all that apply. Please bring any samples or manufactures specifications for                                                                                                                                                                                                                                                                                                 |             |
| products you will use in this project.                                                                                                                                                                                                                                                                                                                                                                       |             |
| Trim and decorative woodwork Skylights                                                                                                                                                                                                                                                                                                                                                                       |             |
| Siding and Masonry Metal work                                                                                                                                                                                                                                                                                                                                                                                |             |
| Roofing, gutter and downspout Light fixtures                                                                                                                                                                                                                                                                                                                                                                 |             |
| Windows, doors, and associated hardware Signs                                                                                                                                                                                                                                                                                                                                                                |             |
| Storm windows and storm doors Demolition                                                                                                                                                                                                                                                                                                                                                                     |             |
| Shutters and associated hardware Other                                                                                                                                                                                                                                                                                                                                                                       |             |
| Paint (Submit color chips – HARB only)                                                                                                                                                                                                                                                                                                                                                                       |             |
| 3. DRAWINGS OF PROPOSED WORK – Required drawings <u>must accompany</u> your application. Please submit <u>ONE</u>                                                                                                                                                                                                                                                                                            |             |
|                                                                                                                                                                                                                                                                                                                                                                                                              |             |
| ORIGINAL AND TEN (10) COPIES OF DRAWINGS, PHOTOGRAPHS, APPLICATION FORM, AND ANY SPECIFICATIONS                                                                                                                                                                                                                                                                                                              |             |
|                                                                                                                                                                                                                                                                                                                                                                                                              |             |
| Alteration, renovation, restoration (1/4 or 1/8"=1"0" scale drawings required IF walls or openings altered.)                                                                                                                                                                                                                                                                                                 |             |
| New addition (1/4" or 1/8"=1'0" scale drawings: elevations, floor plans, site plan)                                                                                                                                                                                                                                                                                                                          |             |
| New building or structure (1/4" or 1/8"=1"0" scale drawings: elevations, floor plans, site plan)                                                                                                                                                                                                                                                                                                             |             |
| Demolition, removal of building features or building (1/4" or 1/8"=1"0" scale drawings; elevation of remaining site and site plan)                                                                                                                                                                                                                                                                           |             |
| ·                                                                                                                                                                                                                                                                                                                                                                                                            |             |
| A scale drawing, with an elevation view, is required for all sign submittals                                                                                                                                                                                                                                                                                                                                 |             |
| 4. DESCRIBE PROJECT – Describe any work checked in #2 and #3 above. Attach additional sheets as needed.                                                                                                                                                                                                                                                                                                      |             |
|                                                                                                                                                                                                                                                                                                                                                                                                              |             |
| Asign in he position the old Among was at<br>The sign will be made of Plexis Blass. and                                                                                                                                                                                                                                                                                                                      |             |
| the sim will be                                                                                                                                                                                                                                                                                                                                                                                              |             |
| will be                                                                                                                                                                                                                                                                                                                                                                                                      |             |
| 5. APPLICANT'S SIGNATURE DATE: ৩৫-1৭ তত্যি                                                                                                                                                                                                                                                                                                                                                                   |             |

81 W Broad St, Bethlehem, PA 18018 (484) 456-1192

81 W Broad St, Bethlehem, PA 18018 (484) 456-1192