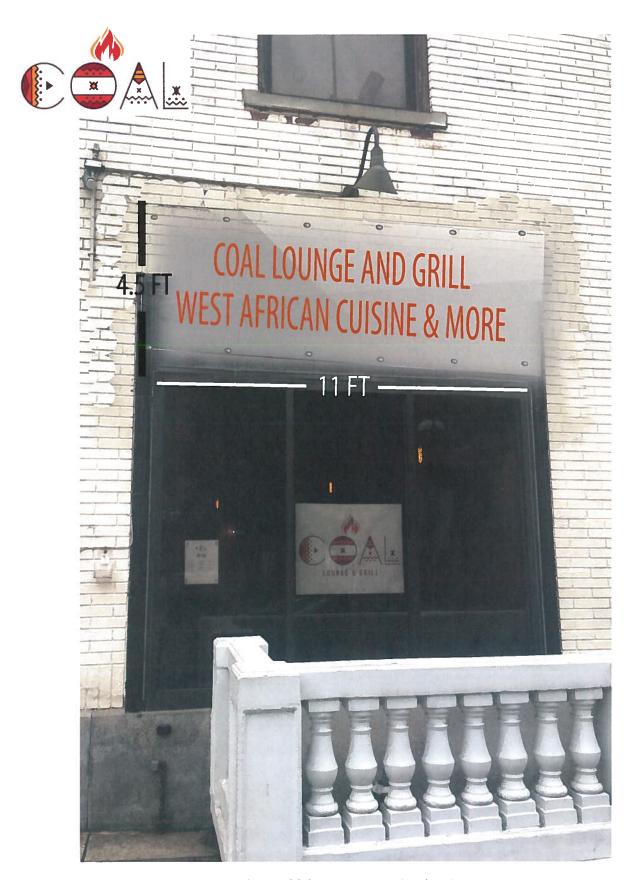

| APPLICATION FOR CERTIFICATE OF APPROPRIATENESS (COA)                                                                                                                                                                                                                                                                                                                                                         |             |
|--------------------------------------------------------------------------------------------------------------------------------------------------------------------------------------------------------------------------------------------------------------------------------------------------------------------------------------------------------------------------------------------------------------|-------------|
| Building address 81W Brog St Dende LA 7858                                                                                                                                                                                                                                                                                                                                                                   |             |
| Owner of building Nonema Villari Phone                                                                                                                                                                                                                                                                                                                                                                       |             |
| Owner's email & mailing address                                                                                                                                                                                                                                                                                                                                                                              |             |
| Applicant Koff Komah Phone:                                                                                                                                                                                                                                                                                                                                                                                  |             |
| Applicant's email & mailing address                                                                                                                                                                                                                                                                                                                                                                          |             |
| Street and Number City State Zip Code                                                                                                                                                                                                                                                                                                                                                                        |             |
| APPLICANT MUST ATTEND MEETING FOR CASE TO BE HEARD.  USE THE CHECKLIST ON THE BACK OF THIS APPLICATION TO ENSURE YOUR SUBMISSION IS  COMPLETE.                                                                                                                                                                                                                                                               |             |
| Historic & Architectural Review Board – Application form, photographs, and drawings must be submitted regular scheduled meeting in order to be placed on the agenda for the next meeting.  South Bethlehem & Mount Airy Historic Conservation Commission - Application form, photographs, and drawings must be submitted regular scheduled meeting in order to be placed on the agenda for the next meeting. |             |
| submitted process to the regular scheduled meeting in order to be placed on the agenda for the next meeting.                                                                                                                                                                                                                                                                                                 | <i> D</i> L |
| 1. PHOTOGRAPHS - Photographs of your building and neighboring buildings must accompany your application.                                                                                                                                                                                                                                                                                                     |             |
| 2. TYPE OF WORK PROPOSED - Check all that apply. Please bring any samples or manufactures specifications for                                                                                                                                                                                                                                                                                                 |             |
| products you will use in this project.                                                                                                                                                                                                                                                                                                                                                                       |             |
| Trim and decorative woodwork Skylights                                                                                                                                                                                                                                                                                                                                                                       |             |
| Siding and Masonry Metal work                                                                                                                                                                                                                                                                                                                                                                                |             |
| Roofing, gutter and downspout Light fixtures                                                                                                                                                                                                                                                                                                                                                                 |             |
| Windows, doors, and associated hardware Signs                                                                                                                                                                                                                                                                                                                                                                |             |
| Storm windows and storm doors Demolition                                                                                                                                                                                                                                                                                                                                                                     |             |
| Shutters and associated hardware Other                                                                                                                                                                                                                                                                                                                                                                       |             |
| Paint (Submit color chips – HARB only)                                                                                                                                                                                                                                                                                                                                                                       |             |
| 3. DRAWINGS OF PROPOSED WORK – Required drawings <u>must accompany</u> your application. Please submit <u>ONE</u>                                                                                                                                                                                                                                                                                            |             |
|                                                                                                                                                                                                                                                                                                                                                                                                              |             |
| ORIGINAL AND TEN (10) COPIES OF DRAWINGS, PHOTOGRAPHS, APPLICATION FORM, AND ANY SPECIFICATIONS                                                                                                                                                                                                                                                                                                              |             |
|                                                                                                                                                                                                                                                                                                                                                                                                              |             |
| Alteration, renovation, restoration (1/4 or 1/8"=1"0" scale drawings required IF walls or openings altered.)                                                                                                                                                                                                                                                                                                 |             |
| New addition (1/4" or 1/8"=1'0" scale drawings: elevations, floor plans, site plan)                                                                                                                                                                                                                                                                                                                          |             |
| New building or structure (1/4" or 1/8"=1"0" scale drawings: elevations, floor plans, site plan)                                                                                                                                                                                                                                                                                                             |             |
| Demolition, removal of building features or building (1/4" or 1/8"=1"0" scale drawings; elevation of remaining site and site plan)                                                                                                                                                                                                                                                                           |             |
| ·                                                                                                                                                                                                                                                                                                                                                                                                            |             |
| A scale drawing, with an elevation view, is required for all sign submittals                                                                                                                                                                                                                                                                                                                                 |             |
| 4. DESCRIBE PROJECT – Describe any work checked in #2 and #3 above. Attach additional sheets as needed.                                                                                                                                                                                                                                                                                                      |             |
|                                                                                                                                                                                                                                                                                                                                                                                                              |             |
| Asign in he position the old Among was at<br>The sign will be made of Plexis Blass. and                                                                                                                                                                                                                                                                                                                      |             |
| the sim will be                                                                                                                                                                                                                                                                                                                                                                                              |             |
| will be                                                                                                                                                                                                                                                                                                                                                                                                      |             |
| 5. APPLICANT'S SIGNATURE DATE: ৩৫-1৭ তত্যি                                                                                                                                                                                                                                                                                                                                                                   |             |

81 W Broad St, Bethlehem, PA 18018 (484) 456-1192

81 W Broad St, Bethlehem, PA 18018 (484) 456-1192